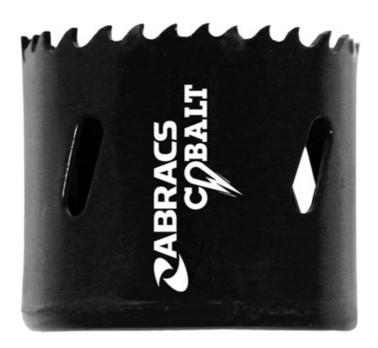

## **Abracs Hole Saw 57mm 1pc**

Abracs hole saws are used on a wide range of applications. Abracs hole saws are designed for use by professional trades people and manufactured from premium quality materials. Made with Bi-metal construction for extreme strength, durability and performance. Abracs hole saws are manufactured with high speed variable pitch teeth for fast and clean cutting and are suitable for use on a wide range of materials. To be used on mild steel, stainless steel, cast iron, aluminium, wood, non ferrous materials.

## **Additional Information**

- · Bi-Metal Hole Saw
- · Suitable for use with Metal, Piping, Wood & Plastics
- · See packaging for optimum operating speed efficiency
- · Use with Arbor Part No. 32218
- Variable Pitch Teeth